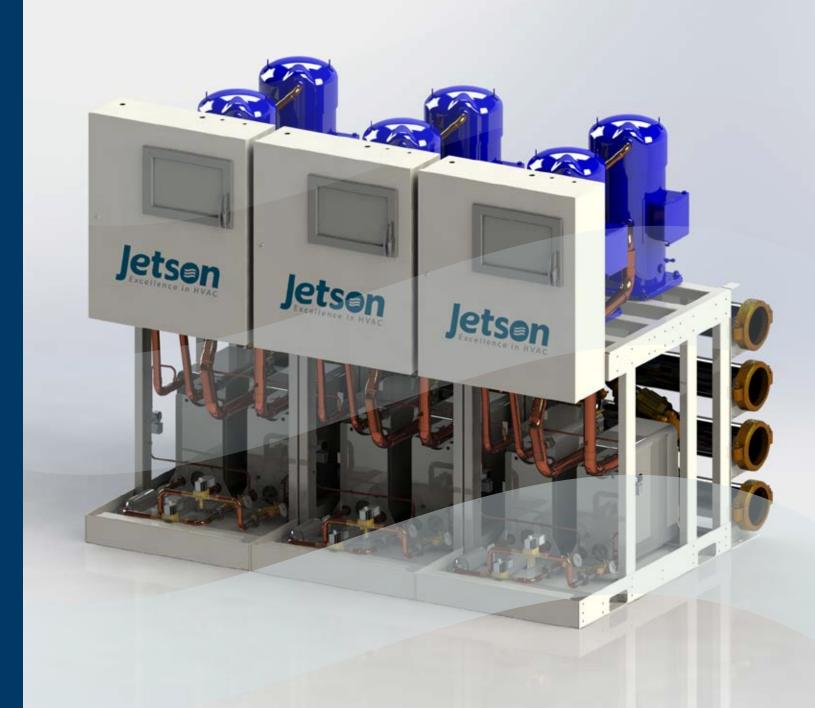

#### **Modular Water-Cooled Chillers**

Features a compact modular design that makes them ideal for easy replacement, retrofit, or new construction applications.

#### **Scroll Water-Cooled Chillers**

Designed for performance and serviceability, each chiller is factory tested to ensure proper operation in the field.

from 10 to 600 tons. product catalogs and installation manuals.