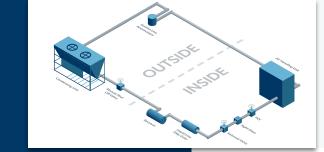

# **Split-System Air-Cooled Chillers**

With the flexibility to install the compressor indoor or outdoor, and pre-engineered line sizes, letson units are designed with flexibility for the high demands of the split system market.